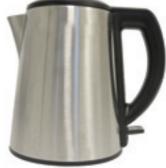

#### ST-KT001

With UK Strix Thermo Control. Auto-cut-off upon lifting kettle body from its power base; Concealed Healting Element made of S/S304. Use Imported High Quality SAMSUNG Plastic. Unique reinforced switch supports agains guest's improper operation. Special easy-to-clean construction for hotel: • Big spout: fast and easy cleaning inside of kettle. • No filter: to reduce cleaning work and maintenance. • Optimized steam vent: less place to clean.