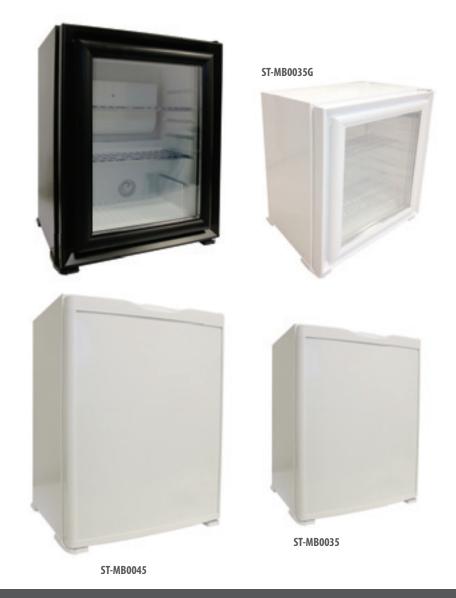

### **MINIBAR**

MINIBAR 495x405x415mm (HxWxD) Absorbed minibar, Glass door, Absorbed motor system, Led lighting, 2 level cooling settings, Black