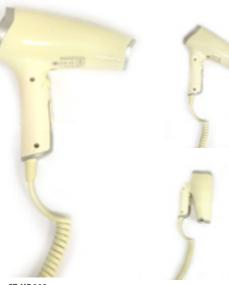

#### **HAIR DRYER**

Input power Rated frequency Wind speed Rated voltage Product size Speed settings Nozzle type Material Functions

Color Certificate : 1200W : 50/60Hz : 15m\s : 220V ( can be customized) : L238 x W108x H228mm : One : Diffuser : ABS : 1.Auto over-heating protection 2.Electric leakage protection 3.Auto power-off function : White \ black \ silver : CCC/CE/GS/ROHS

| Input power     | : 1200W                         |
|-----------------|---------------------------------|
| Rated frequency | : 50/60Hz                       |
| Wind speed      | : 15m\s                         |
| Rated voltage   | : 220V ( can be customized)     |
| Speed settings  | :Two                            |
| Nozzle type     | : Diffuser                      |
| Material        | : ABS                           |
| Functions       | :1.Auto over-heating protection |
|                 | 2.Electric leakage protection   |
|                 | 3.Auto power-off function       |
| Color           | : White \ black \ silver        |
| Certificate     | : CCC/CE/GS/ROHS                |