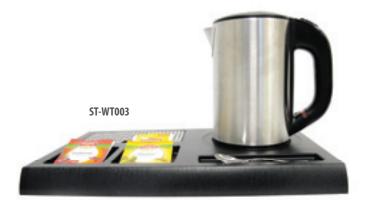

#### ST-KT003

With UK Strix Thermo Control. Auto-cut-off upon lifting kettle body from its power base; Concealed Healting Element made of S/S304. Use Imported High Quality SAMSUNG Plastic. Unique reinforced switch supports agains guest's improper operation. Special easy-to-clean construction for hotel: • Big spout: fast and easy cleaning inside of kettle. • No filter: to reduce cleaning work and maintenance. • Optimized steam vent: less place to clean.