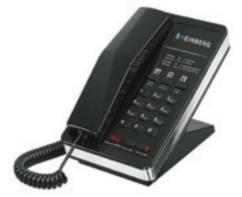

## **TELEPHONES**

ST-B001

ST-B002

ST-B003

 Fit for Luxury hotel. Innovative, fashion designs and modern feeling.
Slight-Touch Technics applying to keys. lively.stable and comfortable.

3. 3/5/10 groups of "peed dial key" and message retrieval function.