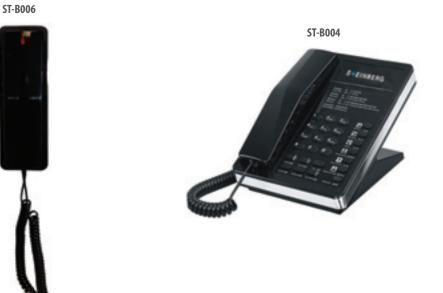

#### **TELEPHONES**

ST-B005

 Fit for Luxury hotel. Innovative, fashion designs and modern feeling.
Slight-Touch Technics applying to keys, lively,stable and comfortable.

3. 3/5/10 groups of "peed dial key" and message retrieval function.