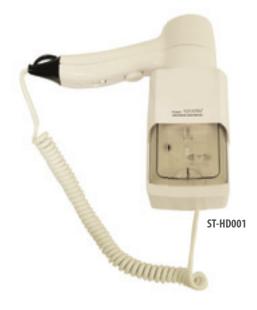

#### **HAIR DRYER**

Input power Rated frequency Wind speed Rated voltage Product size Speed settings Nozzle type Material Functions

Color Certificate : 1200W : 50/60Hz : 15m\s : 220V ( can be customized) : L238 x W108x H228mm : One : Diffuser : ABS : 1.Auto over-heating protection 2.Electric leakage protection 3.Auto power-off function : White \ black \ silver : CCC/CE/GS/ROHS

| Input power     | : 1200W                         |
|-----------------|---------------------------------|
| Rated frequency | : 50/60Hz                       |
| Wind speed      | : 15m\s                         |
| Rated voltage   | : 220V ( can be customized)     |
| Speed settings  | :Two                            |
| Nozzle type     | : Diffuser                      |
| Material        | : ABS                           |
| Functions       | :1.Auto over-heating protection |
|                 | 2.Electric leakage protection   |
|                 | 3.Auto power-off function       |
| Color           | : White \ black \ silver        |
| Certificate     | : CCC/CE/GS/ROHS                |