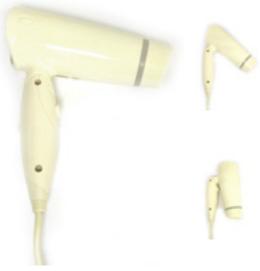

#### **HAIR DRYER**

Input power Rated frequency Wind speed Rated voltage Product size Speed settings Nozzle type Material Functions

Color Certificate : 1200W : 50/60Hz : 15m\s : 220V ( can be customized) : L238 x W108x H228mm : One : Diffuser : ABS : 1.Auto over-heating protection 2.Electric leakage protection 3.Auto power-off function : White \ black \ silver : CCC/CE/GS/ROHS

| Input power     | : 1200W                         |
|-----------------|---------------------------------|
| Rated frequency | : 50/60Hz                       |
| Wind speed      | : 15m\s                         |
| Rated voltage   | : 220V ( can be customized)     |
| Speed settings  | :Two                            |
| Nozzle type     | : Diffuser                      |
| Material        | : ABS                           |
| Functions       | :1.Auto over-heating protection |
|                 | 2.Electric leakage protection   |
|                 | 3.Auto power-off function       |
| Color           | : White \ black \ silver        |
| Certificate     | : CCC/CE/GS/ROHS                |