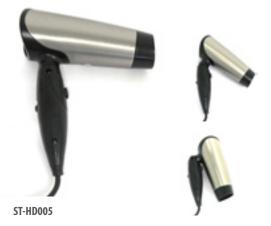

#### **HAIR DRYER**

Input power Rated frequency Wind speed Rated voltage Product size Speed settings Nozzle type Material Functions

Color Certificate : 1200W : 50/60Hz : 15m\s : 220V ( can be customized) : L238 x W108x H228mm : One : Diffuser : ABS : 1.Auto over-heating protection 2.Electric leakage protection 3.Auto power-off function : White \ black \ silver : CCC/CE/GS/ROHS

| Input power     | : 1200W                         |
|-----------------|---------------------------------|
| Rated frequency | : 50/60Hz                       |
| Wind speed      | : 15m\s                         |
| Rated voltage   | : 220V ( can be customized)     |
| Speed settings  | :Two                            |
| Nozzle type     | : Diffuser                      |
| Material        | : ABS                           |
| Functions       | :1.Auto over-heating protection |
|                 | 2.Electric leakage protection   |
|                 | 3.Auto power-off function       |
| Color           | : White \ black \ silver        |
| Certificate     | : CCC/CE/GS/ROHS                |