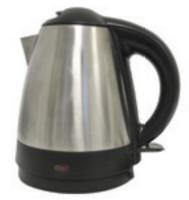

#### ST-KT002

With UK Strix Thermo Control. Auto-cut-off upon lifting kettle body from its power base; Concealed Healting Element made of \$/\$304. Use Imported High Quality SAMSUNG Plastic. Unique reinforced switch supports agains guest's improper operation. Special easy-to-clean construction for hotel: • Big spout: fast and easy cleaning inside of kettle. • No filter: to reduce cleaning work and maintenance. • Optimized steam vent: less place to clean.

#### ST-KT002

With UK Strix Thermo Control. Auto-cut-off upon lifting kettle body from its power base; Concealed Healting Element made of S/S304. Use Imported High Quality SAMSUNC Plastic. Unique reinforced switch supports agains guest's improper operation. Special easy-to-clean construction for hotel: • Big spout: fast and easy cleaning inside of kettle. • No filter: to reduce cleaning work and maintenance. • Optimized steam vent: less place to clean.