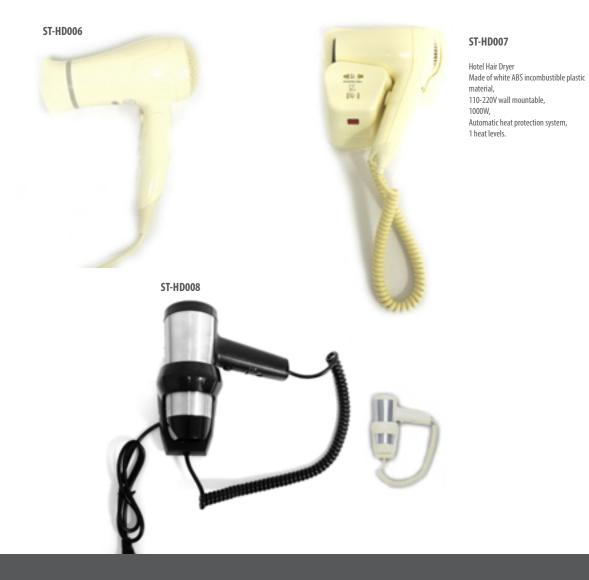

#### **HAIR DRYER**

Input power Rated frequency Wind speed Rated voltage Product size Speed settings Nozzle type Material Functions

Color Certificate : 1200W : 50/60Hz : 15m\s : 220V ( can be customized) : L238 x W108x H228mm : One : Diffuser : ABS : 1.Auto over-heating protection 2.Electric leakage protection 3.Auto power-off function : White \ black \ silver : CCC/CE/GS/ROHS

| Input power     | : 1200W                         |
|-----------------|---------------------------------|
| Rated frequency | : 50/60Hz                       |
| Wind speed      | : 15m\s                         |
| Rated voltage   | : 220V ( can be customized)     |
| Speed settings  | :Two                            |
| Nozzle type     | : Diffuser                      |
| Material        | : ABS                           |
| Functions       | :1.Auto over-heating protection |
|                 | 2.Electric leakage protection   |
|                 | 3.Auto power-off function       |
| Color           | : White \ black \ silver        |
| Certificate     | : CCC/CE/GS/ROHS                |