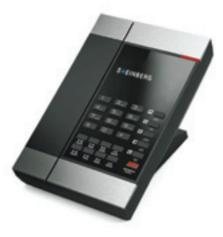

## **TELEPHONES**

ST-B001

ST-B002

ST-B003

 Fit for Luxury hotel. Innovative, fashion designs and modern feeling.
Slight-Touch Technics applying to keys. lively.stable and comfortable.

3. 3/5/10 groups of "peed dial key" and message retrieval function.

Use IC circuit board offering clear hand-free call within 2 metersl.
SMT technology gets rid of cold solder and false solders joints.
Unique copper pins against moisture, rust and short circuit.

 Double-sided glass fiber board away moisture and short circuit affect function.

 Qimei A8S from Talwan for housing offers pure, natural and fade proof colors.

 Connectors with thickened gold plating ensure no noise due to thin gold plating.