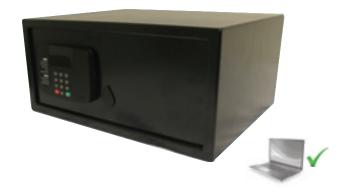

#### ST-SB002

#### HOTEL SAFE;

Our hotel safes are made of resistant steel material and painted

in the best way, thus having a longer life. The safes can be mounted with its special design, preventing any attempt to move the safe. You can create 4 digit and 8 digit master and user passwords. It is also possible to create a single-use passwords. 4 alkaline batteries run the safe for quite long. When the batteries die, easy opening with mechanic key, enabling battery change. When the password is entered wrong for 3 times, 3 minutes of protection mode gets activated and new password entry gets deactivated. After 3 minutes, the safe can be unlocked with the true user password or the master password.

#### PASSWORD TYPE HOTEL SAFE

Password Safe, Laser-cut steel body, Mountable to wall, Master and user password options, 3 minutes of protection after the password is entered wrong for 3 times, Runs on 4 alkaline batteries, Laptop type, 200x420x37mm (HxWxD)