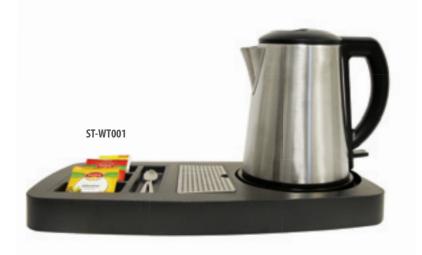

#### ST-KT002

With UK Strix Thermo Control. Auto-cut-off upon lifting kettle body from its power base; Concealed Healting Element made of \$/\$304. Use Imported High Quality SAMSUNG Plastic. Unique reinforced switch supports agains guest's improper operation. Special easy-to-clean construction for hotel: • Big spout: fast and easy cleaning inside of kettle. • No filter: to reduce cleaning work and maintenance. • Optimized steam vent: less place to clean.

#### ST-KT002

With UK Strix Thermo Control. Auto-cut-off upon lifting kettle body from its power base; Concealed Healting Element made of S/S304. Use Imported High Quality SAMSUNC Plastic. Unique reinforced switch supports agains guest's improper operation. Special easy-to-clean construction for hotel: • Big spout: fast and easy cleaning inside of kettle. • No filter: to reduce cleaning work and maintenance. • Optimized steam vent: less place to clean.