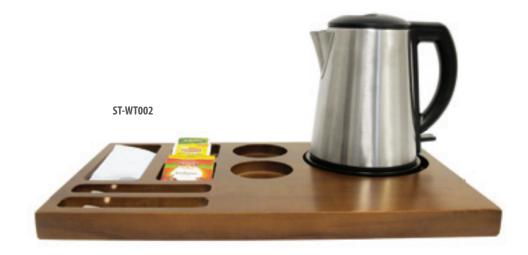

#### ST-KT003

With UK Strix Thermo Control. Auto-cut-off upon lifting kettle body from its power base; Concealed Healting Element made of S/S304. Use Imported High Quality SAMSUNG Plastic. Unique reinforced switch supports agains guest's improper operation. Special easy-to-clean construction for hotel: • Big spout: fast and easy cleaning inside of kettle. • No filter: to reduce cleaning work and maintenance. • Optimized steam vent: less place to clean.