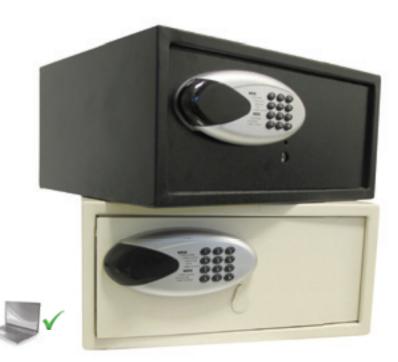

#### ST-SB001

#### HOTEL SAFE;

Our hotel safes are made of resistant steel material and painted

in the best way, thus having a longer life. The safes can be mounted with its special design, preventing any attempt to move the safe. You can create 4 digit and 8 digit master and user passwords. It is also possible to create a single-use passwords. 4 alkaline batteries run the safe for quite long. When the batteries die, easy opening with mechanic key, enabling battery change. When the password is entered wrong for 3 times, 3 minutes of protection mode gets activated and new password entry gets deactivated. After 3 minutes, the safe can be unlocked with the true user password or the master password.

#### PASSWORD TYPE HOTEL SAFE

Password Safe, Laser-cut steel body, Mountable to wall, Master and user password options, 3 minutes of protection after the password is entered wrong for 3 times, Runs on 4 alkaline batteries, Laptop type, 200x420x37mm (HxWxD)