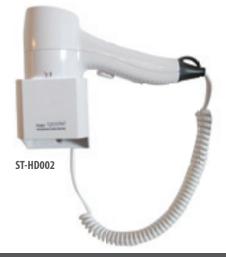

#### **HAIR DRYER**

Input power Rated frequency Wind speed Rated voltage Product size Speed settings Nozzle type Material Functions

Color Certificate : 1200W : 50/60Hz : 15m\s : 220V ( can be customized) : L238 x W108x H228mm : One : Diffuser : ABS : 1.Auto over-heating protection 2.Electric leakage protection 3.Auto power-off function : White \ black \ silver : CCC/CE/GS/ROHS

| Input power     | : 1200W                         |
|-----------------|---------------------------------|
| Rated frequency | : 50/60Hz                       |
| Wind speed      | : 15m\s                         |
| Rated voltage   | : 220V ( can be customized)     |
| Speed settings  | :Two                            |
| Nozzle type     | : Diffuser                      |
| Material        | : ABS                           |
| Functions       | :1.Auto over-heating protection |
|                 | 2.Electric leakage protection   |
|                 | 3.Auto power-off function       |
| Color           | : White \ black \ silver        |
| Certificate     | : CCC/CE/GS/ROHS                |