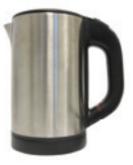

#### ST-KT002

With UK Strix Thermo Control. Auto-cut-off upon lifting kettle body from its power base; Concealed Healting Element made of S/S304. Use Imported High Quality SAMSUNC Plastic. Unique reinforced switch supports agains guest's improper operation. Special easy-to-clean construction for hotel: • Big spout: fast and easy cleaning inside of kettle. • No filter: to reduce cleaning work and maintenance. • Optimized steam vent: less place to clean.

#### ST-KT003

With UK Strix Thermo Control. Auto-cut-off upon lifting kettle body from its power base; Concealed Healting Element made of S/S304. Use Imported High Quality SAMSUNG Plastic. Unique reinforced switch supports agains guest's improper operation. Special easy-to-clean construction for hotel: • Big spout: fast and easy cleaning inside of kettle. • No filter: to reduce cleaning work and maintenance. • Optimized steam vent: less place to clean.