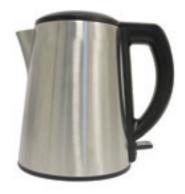

#### ST-KT002

With UK Strix Thermo Control. Auto-cut-off upon lifting kettle body from its power base; Concealed Healting Element made of S/S304. Use Imported High Quality SAMSUNC Plastic. Unique reinforced switch supports agains guest's improper operation. Special easy-to-clean construction for hotel: • Big spout: fast and easy cleaning inside of kettle. • No filter: to reduce cleaning work and maintenance. • Optimized steam vent: less place to clean.