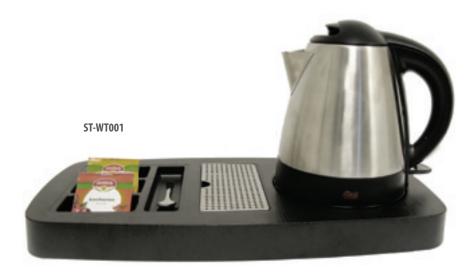

#### ST-KT001

With UK Strix Thermo Control. Auto-cut-off upon lifting kettle body from its power base; Concealed Healting Element made of S/S304. Use Imported High Quality SAMSUNG Plastic. Unique reinforced switch supports agains guest's improper operation. Special easy-to-clean construction for hotel: • Big spout: fast and easy cleaning inside of kettle. • No filter: to reduce cleaning work and maintenance. • Optimized steam vent: less place to clean.