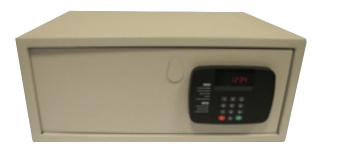

#### ST-SB002

#### HOTEL SAFE;

Our hotel safes are made of resistant steel material and painted

in the best way, thus having a longer life. The safes can be mounted with its special design, preventing any attempt to move the safe. You can create 4 digit and 8 digit master and user passwords. It is also possible to create a single-use passwords. 4 alkaline batteries run the safe for quite long. When the batteries die, easy opening with mechanic key, enabling battery change. When the password is entered wrong for 3 times, 3 minutes of protection mode gets activated and new password entry gets deactivated. After 3 minutes, the safe can be unlocked with the true user password or the master password.

#### PASSWORD TYPE HOTEL SAFE

Password Safe, Laser-cut steel body, Mountable to wall, Master and user password options, 3 minutes of protection after the password is entered wrong for 3 times, Runs on 4 alkaline batteries, Laptop type, 200x420x37mm (HxWxD)