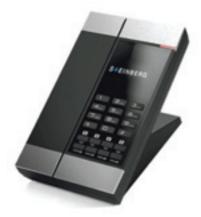

## **TELEPHONES**

ST-B001

ST-B002

ST-B003

 Fit for Luxury hotel. Innovative, fashion designs and modern feeling.
Slight-Touch Technics applying to keys. lively.stable and comfortable.

3. 3/5/10 groups of "peed dial key" and message retrieval function.