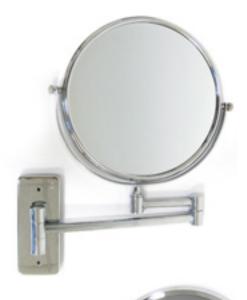

## MIRRORS

ST-MR001

Wall mounted vanity mirror Size: 6"/8"

#### ST-MR001

Wall mounted round vanity mirror with LED Material: Iron, Brass, S/S Size: 8", 3x, 5x magnification Finished: chrome.